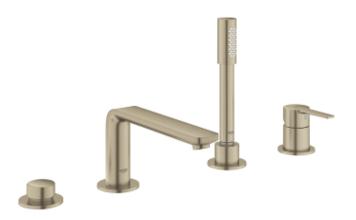

## LINEARE Four-Hole Bathtub Faucet with Handshower MODEL # 19577EN1

## **Product Description:**

LINEARE

Four-Hole Bathtub Faucet with Handshower

## Standard Specification:

- GROHE SilkMove 35 mm ceramic cartridge
- With temperature limiter
- GROHE StarLight finish
- Pre-assembled spout mounting
- OHM operating element
- Metal lever handle
- Bath inlet with flow control
- Bath/shower diverter
- Hand shower Sena Stick (26 465)
- 79" metal shower hose
- Stainless steel flex lines
- Connection for shower hose
- Protected against backflow
- Min. recommended pressure: 15 psi

## Color:

□ 19577EN1 Brushed Nickel