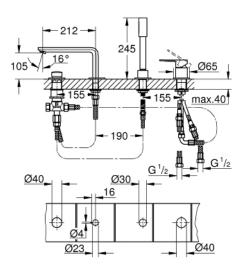

## Standard Specification:

- GROHE SilkMove 35 mm ceramic cartridge
- With temperature limiter
- GROHE StarLight finish
- Pre-assembled spout mounting
- OHM operating element
- Metal lever handle
- Bath inlet with flow control
- Bath/shower diverter
- Hand shower Sena Stick (26 465)
- 79" metal shower hose
- Stainless steel flex lines
- Connection for shower hose
- Protected against backflow
- Min. recommended pressure: 15 psi